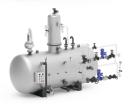

# High pressure packaged superheated boiler genuine three pass fire tube

- output range: from 1.200 to 18.000 kW
- design pressure: 6 bar (TRYSŨHR'6) 10 bar (TRYSŨHR'10) higher pressure available on request