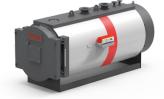

## **TERNOX 2S**

Pressurized genuine three-pass hot water boiler

- output range: from 2.200 to 10.200 kW
- design pressure: 6 bar (higher pressure available on request)

## TERNOX D 2P

#### Pressurized genuine three-pass hot water boiler

- output range: from 2.000 to 22.000 kW split front door
- design pressure: 6 bar (higher pressure available on request)