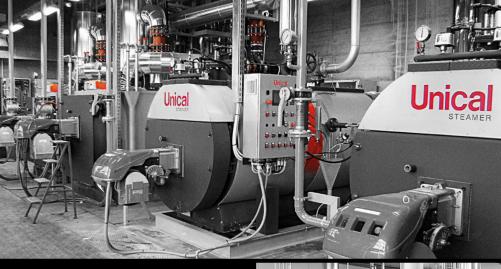

The Unical Steamer department is the innovation of Unical power.

The design of each generator allows Unical to construct special appliances to meet all customer needs.

A range of products destined for the great realities of the Industrial segment, a complete catalog of generators, built in Italy by highly specialized personnel with unique technological details, some of them covered by Unical Patent, such as the special smoke tubes that greatly increase the efficiency of the generator, and control panels developed to guarantee an operator-free management, in total safety, up to 72 hours and with the possibility of remote control, are made available to the market by Unical.