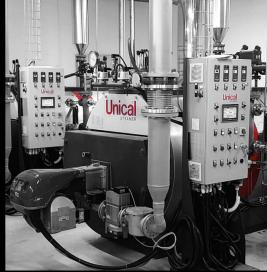

The Unical Steamer department is the innovation of Unical power.

The design of each generator allows Unical to construct special appliances to meet all customer needs.

A range of products destined for the great realities of the Industrial segment, a complete catalog of generators, built in Italy by highly specialized personnel with unique technological details, some of them covered by Unical Patent, such as the special smoke tubes that greatly increase the efficiency of the generator, and control panels developed to guarantee an operator-free management, in total safety, up to 72 hours and with the possibility of remote control, are made available to the market by Unical.