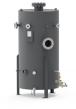

#### **DĨATHER**'

Three pass thermal oil boiler

- output range: from 116 to 5.815 kW
- temperature: up to 300°C