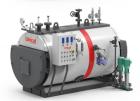

## **TERNOX 2S**

Pressurized genuine three-pass hot water boiler

- output range: from 2.200 to 10.200 kW
- design pressure: 6 bar (higher pressure available on request)