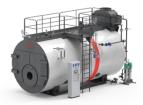

# High pressure packaged superheated boiler genuine three pass fire tube

- output range: from 1.200 to 18.000 kW
- design pressure: 6 bar (TRYSŨHR'6) 10 bar (TRYSŨHR'10) higher pressure available on request