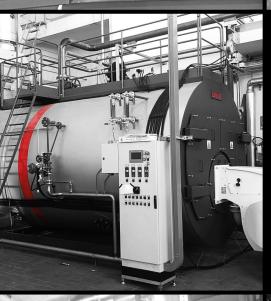

The Unical Steamer department is the innovation of Unical power.

The design of each generator allows Unical to construct special appliances to meet all customer needs.

A range of products destined for the great realities of the Industrial segment, a complete catalog of generators, built in Italy by highly specialized personnel with unique technological details, some of them covered by Unical Patent, such as the special smoke tubes that greatly increase the efficiency of the generator, and control panels developed to guarantee an operator-free management, in total safety, up to 72 hours and with the possibility of remote control, are made available to the market by Unical.