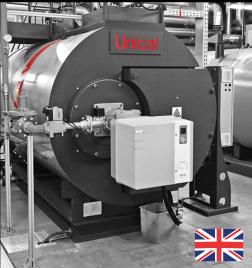

rta Nuova

1

TRASPORT

1010



Unical

-

# Unica









HOT WATER

SUPERHEATED WATER











## **TERNOX 2S**

Pressurized genuine three-pass hot water boiler

- output range: from 2.200 to 10.200 kW
- design pressure: 6 bar (higher pressure available on request)

## TERNOX D 2P

#### Pressurized genuine three-pass hot water boiler

- output range: from 2.000 to 22.000 kW split front door
- design pressure: 6 bar (higher pressure available on request)

## SŨHR'

Superheated water boiler, three pass reverse flame, at medium and high pressure

- output range: from 140 to 2.900 kW
- design pressure: 5 bar (SŨHR'5) 10 bar (SŨHR'10)

## TRYSŨHR'

# High pressure packaged superheated boiler genuine three pass fire tube

- output range: from 1.200 to 18.000 kW
- design pressure: 6 bar (TRYSŨHR'6) 10 bar (TRYSŨHR'10) higher pressure available on