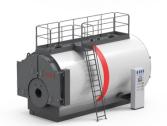

## SŨHR'

Superheated water boiler, three pass reverse flame, at medium and high pressure

- output range: from 140 to 2.900 kW
- design pressure: 5 bar (SŨHR'5) 10 bar (SŨHR'10)

## TRYSŨHR'

# High pressure packaged superheated boiler genuine three pass fire tube

- output range: from 1.200 to 18.000 kW
- design pressure: 6 bar (TRYSŨHR'6) 10 bar (TRYSŨHR'10) higher pressure available on request