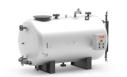

## SŨHR'

Superheated water boiler, three pass reverse flame, at medium and high pressure

- output range: from 140 to 2.900 kW
- design pressure: 5 bar (SŨHR'5) 10 bar (SŨHR'10)