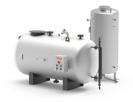

## **TERNOX 2S**

Pressurized genuine three-pass hot water boiler

- output range: from 2.200 to 10.200 kW
- design pressure: 6 bar (higher pressure available on request)