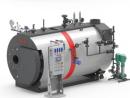

#### Pressurized genuine three-pass hot water boiler

- output range: from 2.000 to 22.000 kW split front door
- design pressure: 6 bar (higher pressure available on request)