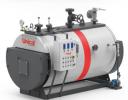

## **TRYPASS'**

#### High pressure, genuine three pass steam boiler

- output range: from 1.328 kW (2.000 kg/h) to 16.607 kW (25.000 kg/h)
- design pressure: 12 bar (higher pressure available on request)